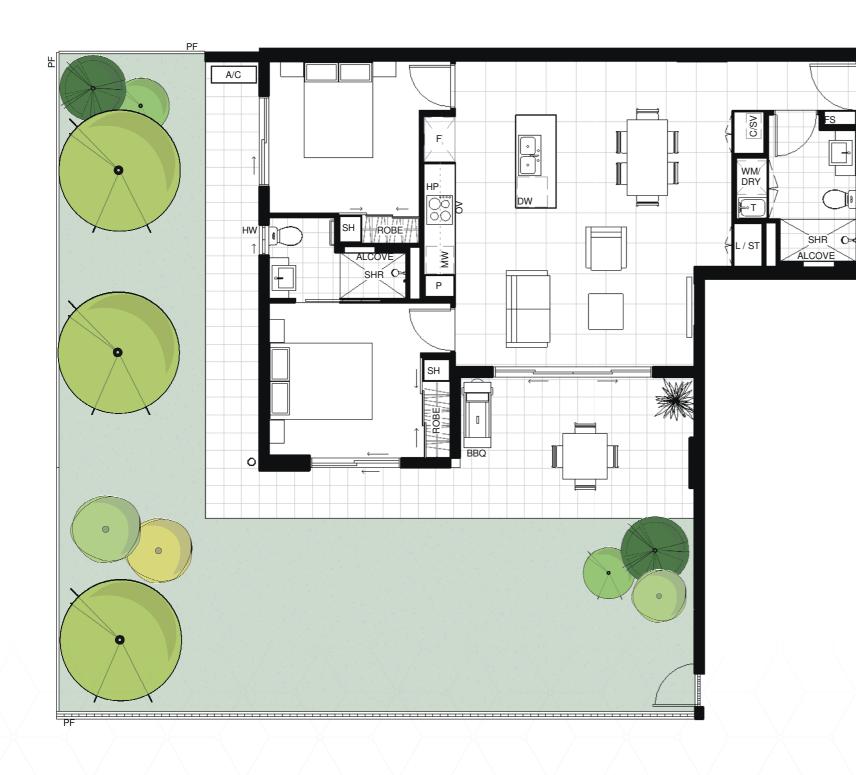

#### **UNITS:** 001

## 2 BEDROOM **2 BATHROOM**

| INTERNAL AREA: | 75m <sup>2</sup>  |
|----------------|-------------------|
| EXTERNAL AREA: | 105m <sup>2</sup> |
| TOTAL AREA:    | 180m <sup>2</sup> |

PLEASE NOTE ALL DIMENSIONS APPROXIMATE ONLY

### LEGEND

| A/C | A/C CONDENSER  |
|-----|----------------|
| BT  | BATHTUB        |
| С   | CONTROL PANEL  |
| COL | COLUMN         |
| DRY | DRYER OVER     |
| DW  | DISHWASHER     |
| F   | REFRIGERATOR S |
| FG  | FIXED GLASS    |
| FS  | FEATURE SHELF  |
| GB  | GLASS BALUSTR  |
| HW  | HIGH WINDOW    |
| L   | LINEN          |
| HP  | HOT PLATE      |
| MW  | MICROWAVE NIC  |
|     |                |

| BED 1:  | 3000 x 3050 |
|---------|-------------|
| BED 2:  | 3000 x 3000 |
| LIVING: | 4750 x 3150 |
| DINING: | 3500 x 2900 |

| SER      | ov  | OVEN                  |
|----------|-----|-----------------------|
|          | Р   | PANTRY                |
| NEL      | PF  | PRIVACY FENCE         |
|          | PS  | PRIVACY SCREEN        |
|          | SB  | SOLID BALUSTRADE      |
| 2        | SH  | SHELF                 |
| OR SPACE | SHO | SUNHOOD OVER          |
|          | SHR | SHOWER                |
| ELF      | ST  | STORAGE CUPBOARD      |
| STRADE   | SW  | SLIDING WINDOW        |
| W        | SV  | SERVICES HUB          |
|          | Т   | LAUNDRY TUB           |
|          | WM  | WASHING MACHINE SPACE |
| NUCLIE   |     |                       |

NICHE

Disclaimer: The particulars are setout as a general outline only. This representation is intended as guidance for intending purchaser(s) and do not constitute an offer or contract. Intending purchaser(s) should satisfy themselves by inspection or otherwise to the correctness of each description or reference. Apartment layout and area are subject to detailed design and construction requirements.