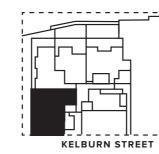

#### **UNITS:** 001

## 2 BEDROOM **2 BATHROOM**

| INTERNAL AREA: | 75m <sup>2</sup>  |
|----------------|-------------------|
| EXTERNAL AREA: | 105m <sup>2</sup> |
| TOTAL AREA:    | 180m <sup>2</sup> |

PLEASE NOTE ALL DIMENSIONS APPROXIMATE ONLY

# **GROUND FLOOR PLAN – KEY PLAN**



### LEGEND

| A/C | A/C CONDENSER  |
|-----|----------------|
| BT  | BATHTUB        |
| С   | CONTROL PANEL  |
| COL | COLUMN         |
| DRY | DRYER OVER     |
| DW  | DISHWASHER     |
| F   | REFRIGERATOR S |
| FG  | FIXED GLASS    |
| FS  | FEATURE SHELF  |
| GB  | GLASS BALUSTR  |
| HW  | HIGH WINDOW    |
| L   | LINEN          |
| HP  | HOT PLATE      |
| MW  | MICROWAVE NIC  |
|     |                |







| BED 1:  | 3000 x 3050 |
|---------|-------------|
| BED 2:  | 3000 x 3000 |
| LIVING: | 4750 x 3150 |
| DINING: | 3500 x 2900 |



| SER      | ov  | OVEN                  |
|----------|-----|-----------------------|
|          | Р   | PANTRY                |
| NEL      | PF  | PRIVACY FENCE         |
|          | PS  | PRIVACY SCREEN        |
|          | SB  | SOLID BALUST