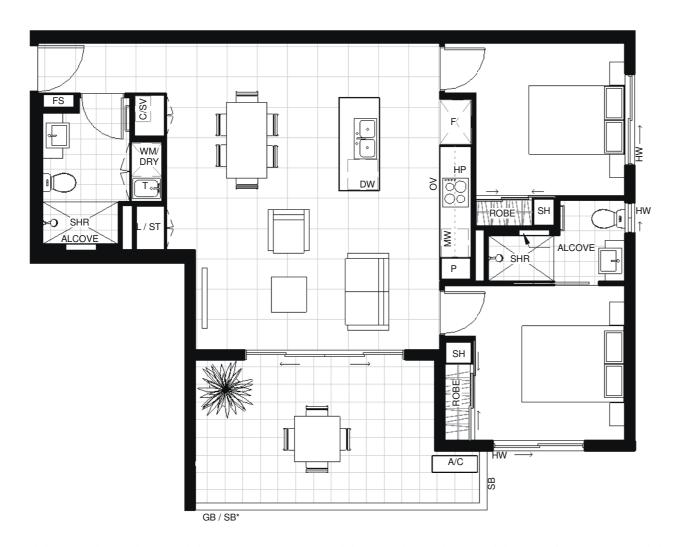

# **UNIT TYPE A** (m)

### 2 BEDROOM **2 BATHROOM**

INTERNAL AREA: 75m<sup>2</sup> EXTERNAL AREA: 16m<sup>2</sup> TOTAL AREA: 91m<sup>2</sup>

PLEASE NOTE ALL DIMENSIONS APPROXIMATE ONLY

#### LEGEND

| A/C | A/C CONDENSER     |
|-----|-------------------|
| BT  | BATHTUB           |
| С   | CONTROL PANEL     |
| COL | COLUMN            |
| DRY | DRYER OVER        |
| DW  | DISHWASHER        |
| F   | REFRIGERATOR SPAC |
| FG  | FIXED GLASS       |
| FS  | FEATURE SHELF     |
| GB  | GLASS BALUSTRADE  |
| HW  | HIGH WINDOW       |
| L   | LINEN             |
| HP  | HOT PLATE         |
| MW  | MICROWAVE NICHE   |
| OV  | OVEN              |
| P   | PANTRY            |
|     |                   |

### **UNITS:** 104, 204, 304,404, 504, 604, 704

| BED 1:  | 3000 x 3050 |
|---------|-------------|
| BED 2:  | 3000 x 3000 |
| LIVING: | 4850 x 3150 |
| DINING: | 3400 x 2900 |

2m

| SER      | PF                                                              | PRIVACY FENCE         |  |
|----------|-----------------------------------------------------------------|-----------------------|--|
|          | PS                                                              | PRIVACY SCREEN        |  |
| NEL      | SB                                                              | SOLID BALUSTRADE      |  |
|          | SH                                                              | SHELF                 |  |
|          | SHO                                                             | SUNHOOD OVER          |  |
| 2        | SHR                                                             | SHOWER                |  |
| OR SPACE | ST                                                              | STORAGE CUPBOARD      |  |
|          | SW                                                              | SLIDING WINDOW        |  |
| ELF      | SV                                                              | SERVICES HUB          |  |
| STRADE   | т                                                               | LAUNDRY TUB           |  |
| W        | WМ                                                              | WASHING MACHINE SPACE |  |
| NICHE    | * GB – UNITS: 404, 504, 604, 704 /<br>SB – UNITS: 104, 204, 304 |                       |  |