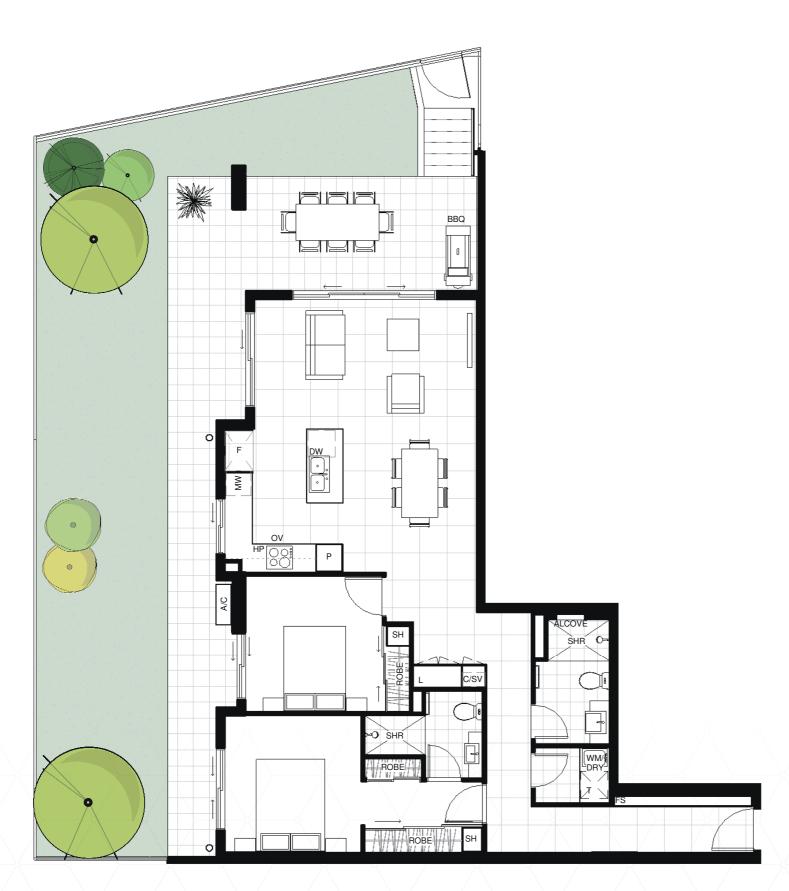

## **UNIT TYPE B** ground floor

**UNITS:** 002

2 BEDROOM

2 BATHROOM

 INTERNAL AREA:
 89m²
 BED 1:
 3000 x 3000

 EXTERNAL AREA:
 97m²
 BED 2:
 3000 x 3000

 TOTAL AREA:
 186m²
 LIVING:
 4850 x 2850

 DINING:
 3000 x 3150

PLEASE NOTE ALL DIMENSIONS APPROXIMATE ONLY

## **LEGEND**

| A/C | A/C CONDENSER      | OV  | OVEN                  |
|-----|--------------------|-----|-----------------------|
| BT  | BATHTUB            | P   | PANTRY                |
| С   | CONTROL PANEL      | PF  | PRIVACY FENCE         |
| COL | COLUMN             | PS  | PRIVACY SCREEN        |
| DRY | DRYER OVER         | SB  | SOLID BALUSTRADE      |
| DW  | DISHWASHER         | SH  | SHELF                 |
| F   | REFRIGERATOR SPACE | SHO | SUNHOOD OVER          |
| FG  | FIXED GLASS        | SHR | SHOWER                |
| FS  | FEATURE SHELF      | ST  | STORAGE CUPBOARD      |
| GB  | GLASS BALUSTRADE   | SW  | SLIDING WINDOW        |
| HW  | HIGH WINDOW        | SV  | SERVICES HUB          |
| L   | LINEN              | T   | LAUNDRY TUB           |
| HP  | HOT PLATE          | WM  | WASHING MACHINE SPACE |
| MW  | MICROWAVE NICHE    |     |                       |