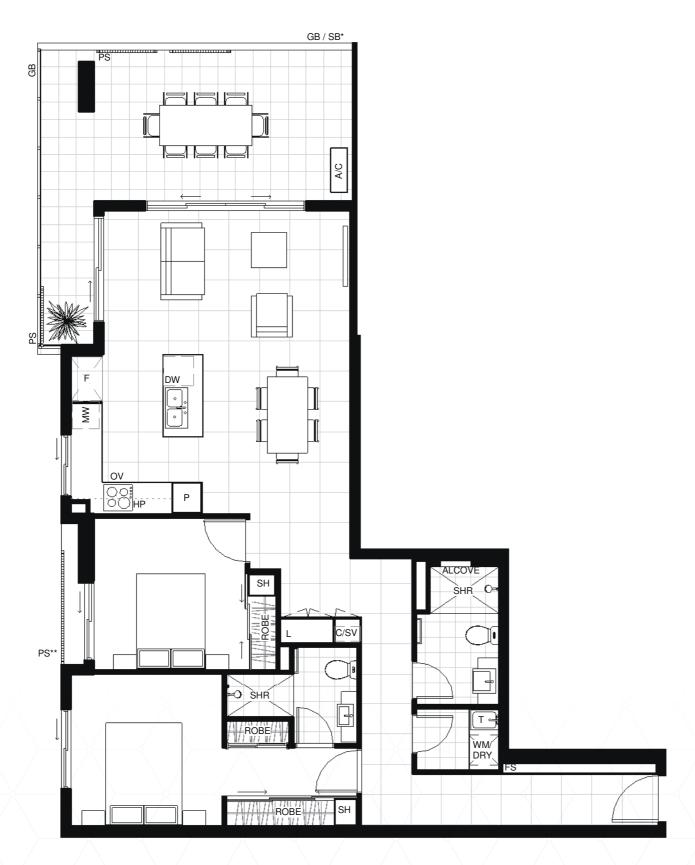

## UNIT TYPE B (m)

**UNITS:** 109, 209, 309, 409, 509, 609, 709

## 2 BEDROOM 2 BATHROOM

 INTERNAL AREA:
 89m²
 BED 1:
 3000 x 3000

 EXTERNAL AREA:
 23m²
 BED 2:
 3000 x 3000

 TOTAL AREA:
 112m²
 LIVING:
 4850 x 2850

 DINING:
 2900 x 3150

PLEASE NOTE ALL DIMENSIONS APPROXIMATE ONLY

## **LEGEND**

| A/C | A/C CONDENSER      | PF                                  | PRIVACY FENCE         |
|-----|--------------------|-------------------------------------|-----------------------|
| BT  | BATHTUB            | PS                                  | PRIVACY SCREEN        |
| C   | CONTROL PANEL      | SB                                  | SOLID BALUSTRADE      |
| •   |                    |                                     |                       |
| COL | COLUMN             | SH                                  | SHELF                 |
| DRY | DRYER OVER         | SHO                                 | SUNHOOD OVER          |
| DW  | DISHWASHER         | SHR                                 | SHOWER                |
| F   | REFRIGERATOR SPACE | ST                                  | STORAGE CUPBOARD      |
| FG  | FIXED GLASS        | SW                                  | SLIDING WINDOW        |
| FS  | FEATURE SHELF      | sv                                  | SERVICES HUB          |
| GB  | GLASS BALUSTRADE   | Т                                   | LAUNDRY TUB           |
| HW  | HIGH WINDOW        | WM                                  | WASHING MACHINE SPACE |
| L   | LINEN              |                                     |                       |
| HP  | HOT PLATE          | * GB - UNITS: 609, 709 /            |                       |
| MW  | MICROWAVE NICHE    | SB - UNITS: 109, 209, 309, 409, 509 |                       |
| OV  | OVEN               | **PS - UNITS: 109, 209, 309, 409    |                       |
| P   | PANTRY             |                                     |                       |