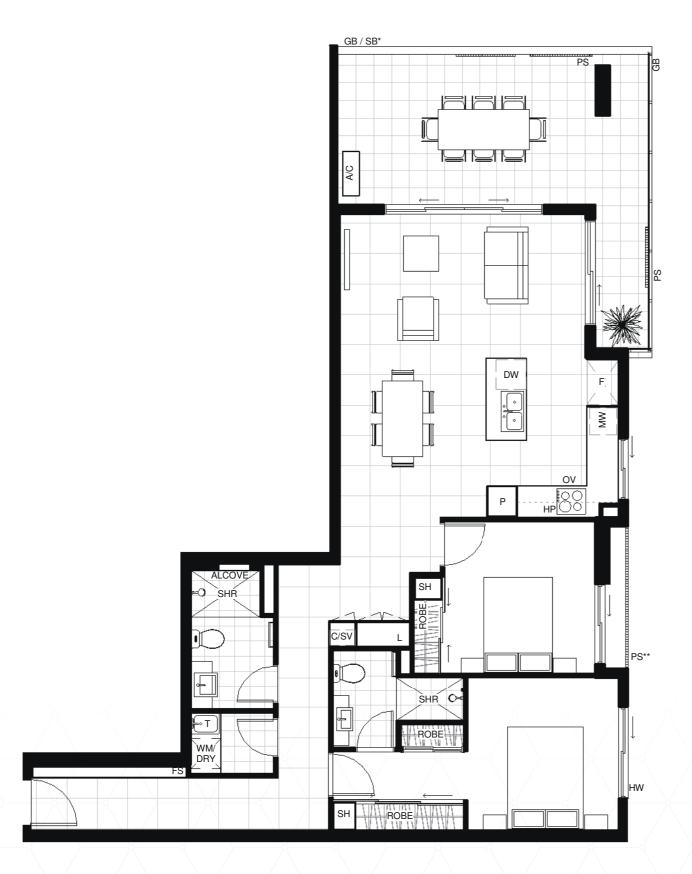

## **UNIT TYPE B**

**UNITS:** 105, 205, 305, 405, 505, 605, 705

## 2 BEDROOM 2 BATHROOM

 INTERNAL AREA:
 89m²
 BED 1:
 3000 x 3000

 EXTERNAL AREA:
 23m²
 BED 2:
 3000 x 3000

 TOTAL AREA:
 112m²
 LIVING:
 4850 x 2850

 DINING:
 2900 x 3150

PLEASE NOTE ALL DIMENSIONS APPROXIMATE ONLY

## **LEGEND**

| A/C | A/C CONDENSER      | PF                                 | PRIVACY FENCE         |
|-----|--------------------|------------------------------------|-----------------------|
| BT  | BATHTUB            | PS                                 | PRIVACY SCREEN        |
| С   | CONTROL PANEL      | SB                                 | SOLID BALUSTRADE      |
| COL | COLUMN             | SH                                 | SHELF                 |
| DRY | DRYER OVER         | SHO                                | SUNHOOD OVER          |
| DW  | DISHWASHER         | SHR                                | SHOWER                |
| F   | REFRIGERATOR SPACE | ST                                 | STORAGE CUPBOARD      |
| FG  | FIXED GLASS        | SW                                 | SLIDING WINDOW        |
| FS  | FEATURE SHELF      | sv                                 | SERVICES HUB          |
| GB  | GLASS BALUSTRADE   | T                                  | LAUNDRY TUB           |
| HW  | HIGH WINDOW        | WM                                 | WASHING MACHINE SPACE |
| L   | LINEN              |                                    |                       |
| HP  | HOT PLATE          | * GB - UNITS: 405, 505, 605, 705 / |                       |
| MW  | MICROWAVE NICHE    | SB - UNITS: 105, 205, 305          |                       |
| OV  | OVEN               | **PS - UNITS: 205, 305, 405        |                       |
|     |                    |                                    |                       |

PANTRY

**Disclaimer:** The particulars are setout as a general outline only. This representation is intended as guidance for intending purchaser(s) and do not constitute an offer or contract. Intending purchaser(s) should satisfy themselves by inspection or otherwise to the correctness of each description or reference. Apartment layout and area are subject to detailed design and construction requirements.