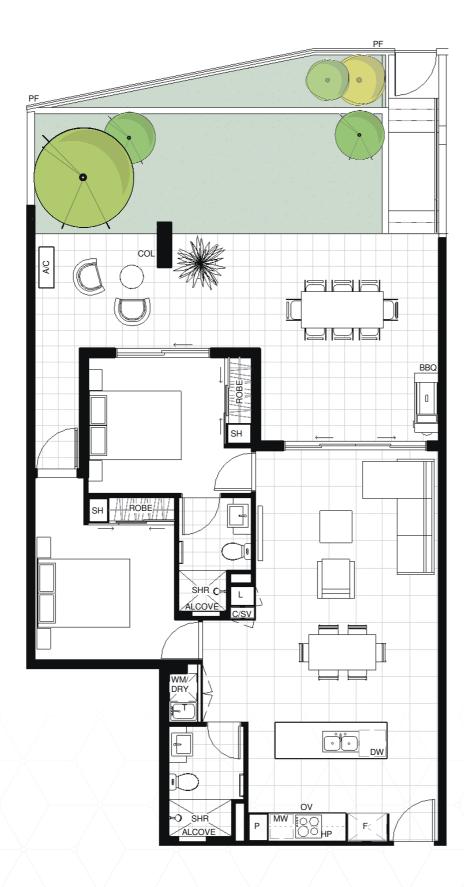

# **UNIT TYPE C** ground floor

**UNITS:** 003

## 2 BEDROOM

## 2 BATHROOM

 INTERNAL AREA:
 76m²
 BED 1:
 3000 x 3000

 EXTERNAL AREA:
 69m²
 BED 2:
 3000 x 3000

 TOTAL AREA:
 145m²
 LIVING:
 4050 x 3250

 DINING:
 4050 x 2700

PLEASE NOTE ALL DIMENSIONS APPROXIMATE ONLY

#### **GROUND FLOOR PLAN - KEY PLAN**

### **LEGEND**

| A/C | A/C CONDENSER      | ov  | OVEN                  |
|-----|--------------------|-----|-----------------------|
| BT  | BATHTUB            | P   | PANTRY                |
| С   | CONTROL PANEL      | PF  | PRIVACY FENCE         |
| COL | COLUMN             | PS  | PRIVACY SCREEN        |
| DRY | DRYER OVER         | SB  | SOLID BALUSTRADE      |
| DW  | DISHWASHER         | SH  | SHELF                 |
| F   | REFRIGERATOR SPACE | SHO | SUNHOOD OVER          |
| FG  | FIXED GLASS        | SHR | SHOWER                |
| FS  | FEATURE SHELF      | ST  | STORAGE CUPBOARD      |
| GB  | GLASS BALUSTRADE   | SW  | SLIDING WINDOW        |
| HW  | HIGH WINDOW        | SV  | SERVICES HUB          |
| L   | LINEN              | T   | LAUNDRY TUB           |
| HP  | HOT PLATE          | WM  | WASHING MACHINE SPACE |

MICROWAVE NICHE

**Disclaimer:** The particulars are setout as a general outline only. This representation is intended as guidance for intending purchaser(s) and do not constitute an offer or contract. Intending purchaser(s) should satisfy themselves by inspection or otherwise to the correctness of each description or reference. Apartment layout and area are subject to detailed design and construction requirements.