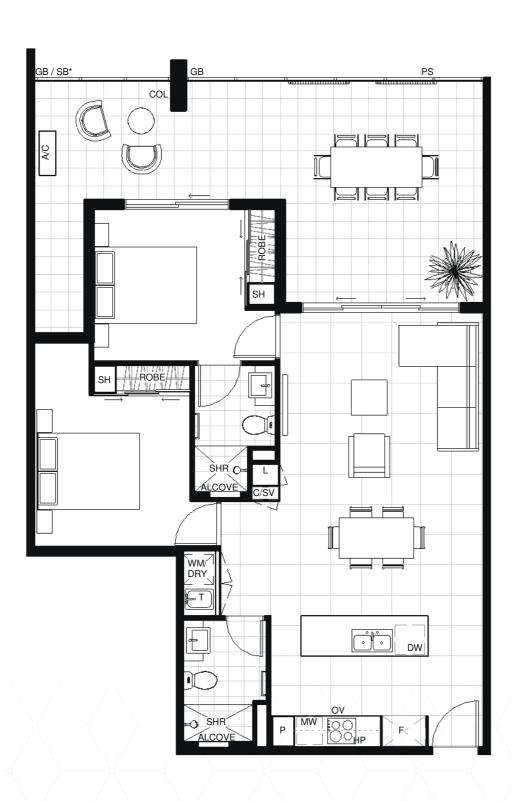

## UNIT TYPE C (m)

**UNITS:** 108, 208, 308, 408, 508, 608, 708

## 2 BEDROOM 2 BATHROOM

 INTERNAL AREA:
 76m²
 BED 1:
 3000 x 3000

 EXTERNAL AREA:
 34m²
 BED 2:
 3000 x 3000

 TOTAL AREA:
 110m²
 LIVING:
 4050 x 2700

 DINING:
 4050 x 2700

PLEASE NOTE ALL DIMENSIONS APPROXIMATE ONLY

## **LEGEND**

| A/C | A/C CONDENSER      | PF       | PRIVACY FENCE                  |  |
|-----|--------------------|----------|--------------------------------|--|
| BT  | BATHTUB            | PS       | PRIVACY SCREEN                 |  |
| С   | CONTROL PANEL      | SB       | SOLID BALUSTRADE               |  |
| COL | COLUMN             | SH       | SHELF                          |  |
| DRY | DRYER OVER         | SHO      | SUNHOOD OVER                   |  |
| DW  | DISHWASHER         | SHR      | SHOWER                         |  |
| F   | REFRIGERATOR SPACE | ST       | STORAGE CUPBOARD               |  |
| FG  | FIXED GLASS        | SW       | SLIDING WINDOW                 |  |
| FS  | FEATURE SHELF      | SV       | SERVICES HUB                   |  |
| GB  | GLASS BALUSTRADE   | Т        | LAUNDRY TUB                    |  |
| HW  | HIGH WINDOW        | WM       | WASHING MACHINE SPACE          |  |
| L   | LINEN              |          |                                |  |
| HP  | HOT PLATE          | * GB - U | * GB - UNITS: 208,408, 608 /   |  |
| MW  | MICROWAVE NICHE    | SB - U   | SB - UNITS: 108, 308, 508, 708 |  |

OVEN PANTRY

OV

**Disclaimer:** The particulars are setout as a general outline only. This representation is intended as guidance for intending purchaser(s) and do not constitute an offer or contract. Intending purchaser(s) should satisfy themselves by inspection or otherwise to the correctness of each description or reference. Apartment layout and area are subject to detailed design and construction requirements.