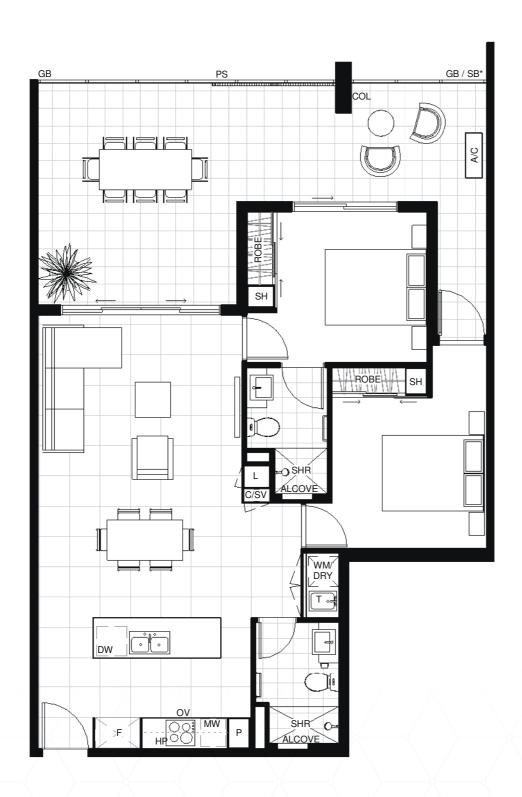

## **UNIT TYPE C**

**UNITS:** 106, 206, 306, 406, 506, 606, 706

## 2 BEDROOM 2 BATHROOM

 INTERNAL AREA:
 76m²
 BED 1:
 3000 x 3000

 EXTERNAL AREA:
 34m²
 BED 2:
 3050 x 3000

 TOTAL AREA:
 110m²
 LIVING:
 4050 x 2700

 DINING:
 4050 x 2700

PLEASE NOTE ALL DIMENSIONS APPROXIMATE ONLY

## **LEGEND**

| A/C | A/C CONDENSER      | PF       | PRIVACY FENCE                  |  |
|-----|--------------------|----------|--------------------------------|--|
| BT  | BATHTUB            | PS       | PRIVACY SCREEN                 |  |
| С   | CONTROL PANEL      | SB       | SOLID BALUSTRADE               |  |
| COL | COLUMN             | SH       | SHELF                          |  |
| DRY | DRYER OVER         | SHO      | SUNHOOD OVER                   |  |
| DW  | DISHWASHER         | SHR      | SHOWER                         |  |
| F   | REFRIGERATOR SPACE | ST       | STORAGE CUPBOARD               |  |
| FG  | FIXED GLASS        | SW       | SLIDING WINDOW                 |  |
| FS  | FEATURE SHELF      | SV       | SERVICES HUB                   |  |
| GB  | GLASS BALUSTRADE   | T        | LAUNDRY TUB                    |  |
| HW  | HIGH WINDOW        | WM       | WASHING MACHINE SPACE          |  |
| L   | LINEN              |          |                                |  |
| HP  | HOT PLATE          | * GB - U | * GB - UNITS: 206,406, 606 /   |  |
| MW  | MICROWAVE NICHE    | SB - U   | SB - UNITS: 106, 306, 506, 706 |  |