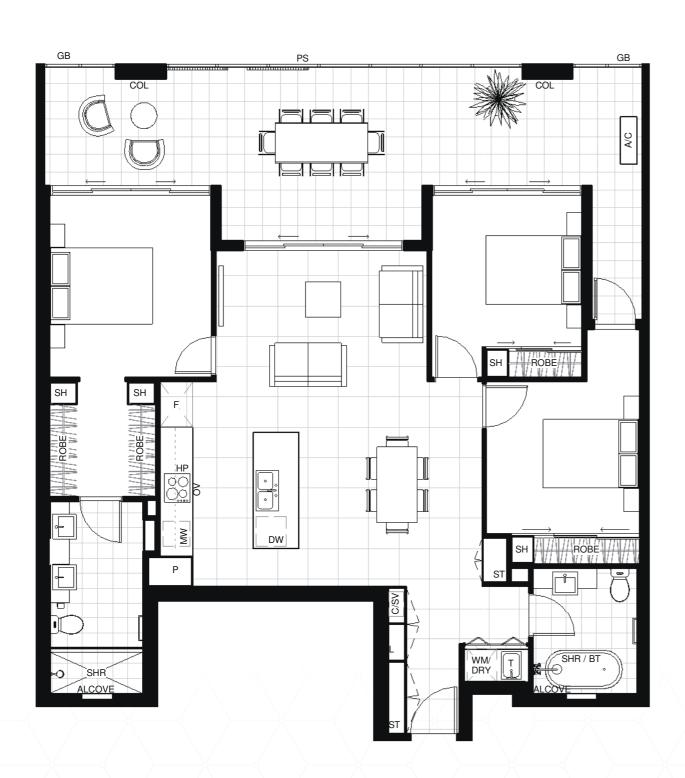

# **UNIT TYPE D**

#### **3 BEDROOM** 2 BATHROOM

INTERNAL AREA: 105m<sup>2</sup> EXTERNAL AREA: 37m<sup>2</sup> TOTAL AREA: 142m<sup>2</sup>

PLEASE NOTE ALL DIMENSIONS APPROXIMATE ONLY

#### LEGEND

| A/C | A/C CONDENSER      | ov  | OVEN                  |
|-----|--------------------|-----|-----------------------|
| BT  | BATHTUB            | Р   | PANTRY                |
| С   | CONTROL PANEL      | PF  | PRIVACY FENCE         |
| COL | COLUMN             | PS  | PRIVACY SCREEN        |
| DRY | DRYER OVER         | SB  | SOLID BALUSTRADE      |
| DW  | DISHWASHER         | SH  | SHELF                 |
| F   | REFRIGERATOR SPACE | SHO | SUNHOOD OVER          |
| FG  | FIXED GLASS        | SHR | SHOWER                |
| FS  | FEATURE SHELF      | ST  | STORAGE CUPBOARD      |
| GB  | GLASS BALUSTRADE   | SW  | SLIDING WINDOW        |
| HW  | HIGH WINDOW        | SV  | SERVICES HUB          |
| L   | LINEN              | т   | LAUNDRY TUB           |
| HP  | HOT PLATE          | WM  | WASHING MACHINE SPACE |
| MW  | MICROWAVE NICHE    |     |                       |
|     |                    |     |                       |

## **UNITS:** 107, 207, 307, 407, 507, 607, 707

| BED 1:  | 3200 x 3600 |
|---------|-------------|
| BED 2:  | 3000 x 2990 |
| BED 3:  | 3050 x 3000 |
| LIVING: | 4200 x 2600 |
| DINING: | 3600 x 4050 |
|         |             |