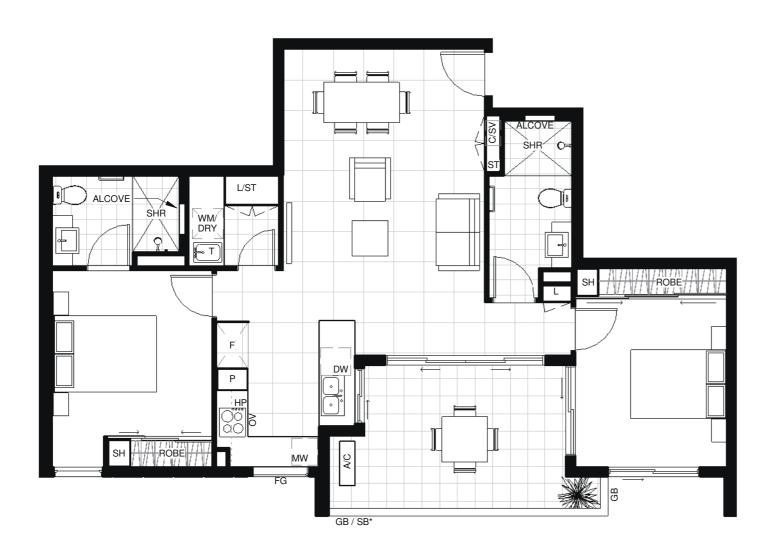

## **UNIT TYPE E**

**UNITS:** 103, 203, 303, 403, 503, 603, 703

## 2 BEDROOM 2 BATHROOM

 INTERNAL AREA:
 79m²
 BED 1:
 3150 x 3250

 EXTERNAL AREA:
 14m²
 BED 2:
 3000 x 3300

 TOTAL AREA:
 93m²
 LIVING:
 4000 x 3150

 DINING:
 4000 x 2150

PLEASE NOTE ALL DIMENSIONS APPROXIMATE ONLY

## **LEGEND**

| A/C | A/C CONDENSER      | PF                                 | PRIVACY FENCE         |
|-----|--------------------|------------------------------------|-----------------------|
| BT  | BATHTUB            | PS                                 | PRIVACY SCREEN        |
| С   | CONTROL PANEL      | SB                                 | SOLID BALUSTRADE      |
| COL | COLUMN             | SH                                 | SHELF                 |
| DRY | DRYER OVER         | SHO                                | SUNHOOD OVER          |
| DW  | DISHWASHER         | SHR                                | SHOWER                |
| F   | REFRIGERATOR SPACE | ST                                 | STORAGE CUPBOARD      |
| FG  | FIXED GLASS        | SW                                 | SLIDING WINDOW        |
| FS  | FEATURE SHELF      | SV                                 | SERVICES HUB          |
| GB  | GLASS BALUSTRADE   | Т                                  | LAUNDRY TUB           |
| HW  | HIGH WINDOW        | WM                                 | WASHING MACHINE SPACE |
| L   | LINEN              |                                    |                       |
| HP  | HOT PLATE          | * GB - UNITS: 403, 503, 603, 703 / |                       |
| MW  | MICROWAVE NICHE    | SB - UNITS: 103, 203, 303          |                       |
| OV  | OVEN               |                                    |                       |