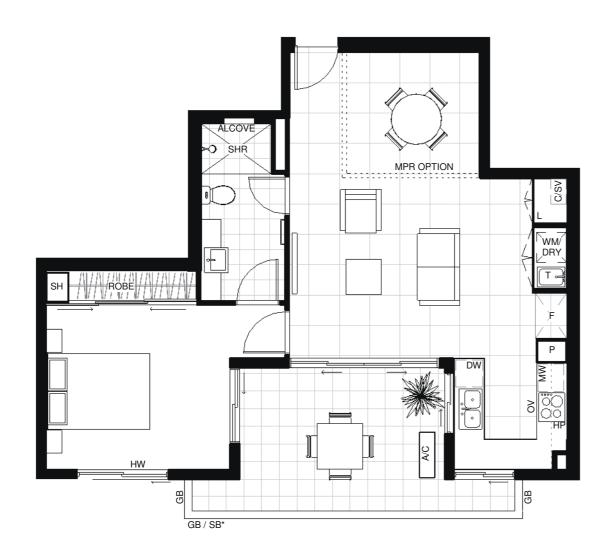

## **UNIT TYPE F**

**UNITS:** 102, 202, 302, 402, 502, 602, 702

## 1 BEDROOM 1 BATHROOM

 INTERNAL AREA:
 61m²
 BED 1:
 3650 x 3250

 EXTERNAL AREA:
 15m²
 LIVING:
 4000 x 3550

 TOTAL AREA:
 76m²
 DINING:
 2750 x 2500

PLEASE NOTE ALL DIMENSIONS APPROXIMATE ONLY

## **LEGEND**

| A/C | A/C CONDENSER      | PF                                                              | PRIVACY FENCE         |
|-----|--------------------|-----------------------------------------------------------------|-----------------------|
| BT  | BATHTUB            | PS                                                              | PRIVACY SCREEN        |
| С   | CONTROL PANEL      | SB                                                              | SOLID BALUSTRADE      |
| COL | COLUMN             | SH                                                              | SHELF                 |
| DRY | DRYER OVER         | SHO                                                             | SUNHOOD OVER          |
| DW  | DISHWASHER         | SHR                                                             | SHOWER                |
| F   | REFRIGERATOR SPACE | ST                                                              | STORAGE CUPBOARD      |
| FG  | FIXED GLASS        | SW                                                              | SLIDING WINDOW        |
| FS  | FEATURE SHELF      | SV                                                              | SERVICES HUB          |
| GB  | GLASS BALUSTRADE   | T                                                               | LAUNDRY TUB           |
| HW  | HIGH WINDOW        | WM                                                              | WASHING MACHINE SPACE |
| L   | LINEN              |                                                                 |                       |
| HP  | HOT PLATE          | * GB – UNITS: 402, 502, 602, 702 /<br>SB – UNITS: 102, 202, 302 |                       |
| MW  | MICROWAVE NICHE    |                                                                 |                       |
| OV  | OVEN               |                                                                 |                       |
|     |                    |                                                                 |                       |