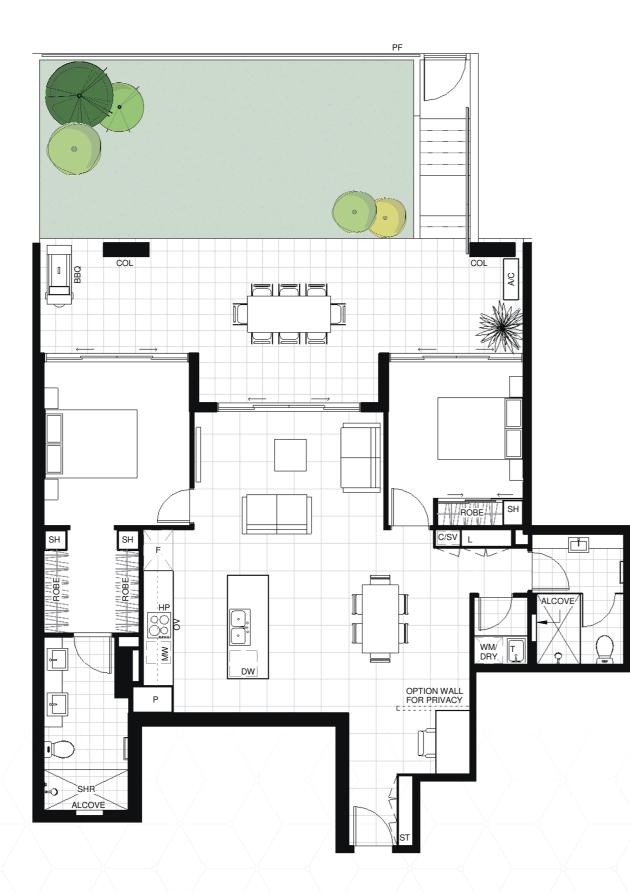

# **UNITS:** 004

## 2 BEDROOM 2 BATHROOM

INTERNAL AREA: 98m<sup>2</sup> **EXTERNAL AREA:** 71m<sup>2</sup> TOTAL AREA: 169m<sup>2</sup>

PLEASE NOTE ALL DIMENSIONS APPROXIMATE ONLY

### LEGEND

| A/C | A/C CONDENSE  |
|-----|---------------|
| BT  | BATHTUB       |
| С   | CONTROL PANE  |
| COL | COLUMN        |
| DRY | DRYER OVER    |
| DW  | DISHWASHER    |
| F   | REFRIGERATOR  |
| FG  | FIXED GLASS   |
| FS  | FEATURE SHELF |
| GB  | GLASS BALUSTR |
| HW  | HIGH WINDOW   |
| L   | LINEN         |
| HP  | HOT PLATE     |
| MW  | MICROWAVE NIC |
|     |               |

| BED 1:  | 3200 x 3600 |
|---------|-------------|
| BED 2:  | 3000 x 3000 |
| LIVING: | 4200 x 2600 |
| DINING: | 4400 x 3400 |

### **GROUND FLOOR PLAN – KEY PLAN**

| SER      | ov  | OVEN                  |
|----------|-----|-----------------------|
|          | Р   | PANTRY                |
| NEL      | PF  | PRIVACY FENCE         |
|          | PS  | PRIVACY SCREEN        |
|          | SB  | SOLID BALUSTRADE      |
| 2        | SH  | SHELF                 |
| OR SPACE | SHO | SUNHOOD OVER          |
|          | SHR | SHOWER                |
| ELF      | ST  | STORAGE CUPBOARD      |
| STRADE   | SW  | SLIDING WINDOW        |
| W        | SV  | SERVICES HUB          |
|          | Т   | LAUNDRY TUB           |
|          | WM  | WASHING MACHINE SPACE |
| NICHE    |     |                       |

NICHE

2m

Disclaimer: The particulars are setout as a general outline only. This representation is intended as guidance for intending purchaser(s) and do not constitute an offer or contract. Intending purchaser(s) should satisfy themselves by inspection or otherwise to the correctness of each description or reference. Apartment layout and area are subject to detailed design and construction requirements.